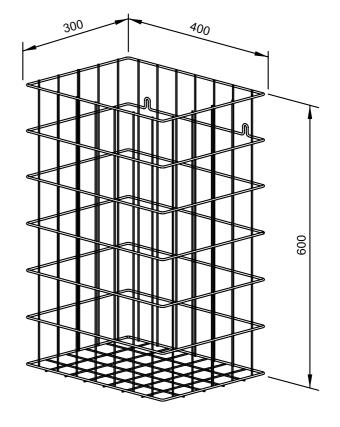

## WASTE BASKET PLASTIC COATED WP150-2

400 x 600 x 300 mm Capacity approx. 72 |

- Waste basket in grey, plastic coated steel wire.
- 2.5 mm and 4 mm thick lattice work. Fastening eyes in second row for invisible wall mounting.
- Capacity approx. 72 l.
- Mounting: With two screws.
- Delivery includes fixing material.
- Weight, including single package: 1.3 kg

Dimensions: 400 x 600 x 300 mm

Article No. WP150-2

| Available surface    | ID No.  |
|----------------------|---------|
| plastic coated, grey | 922 116 |